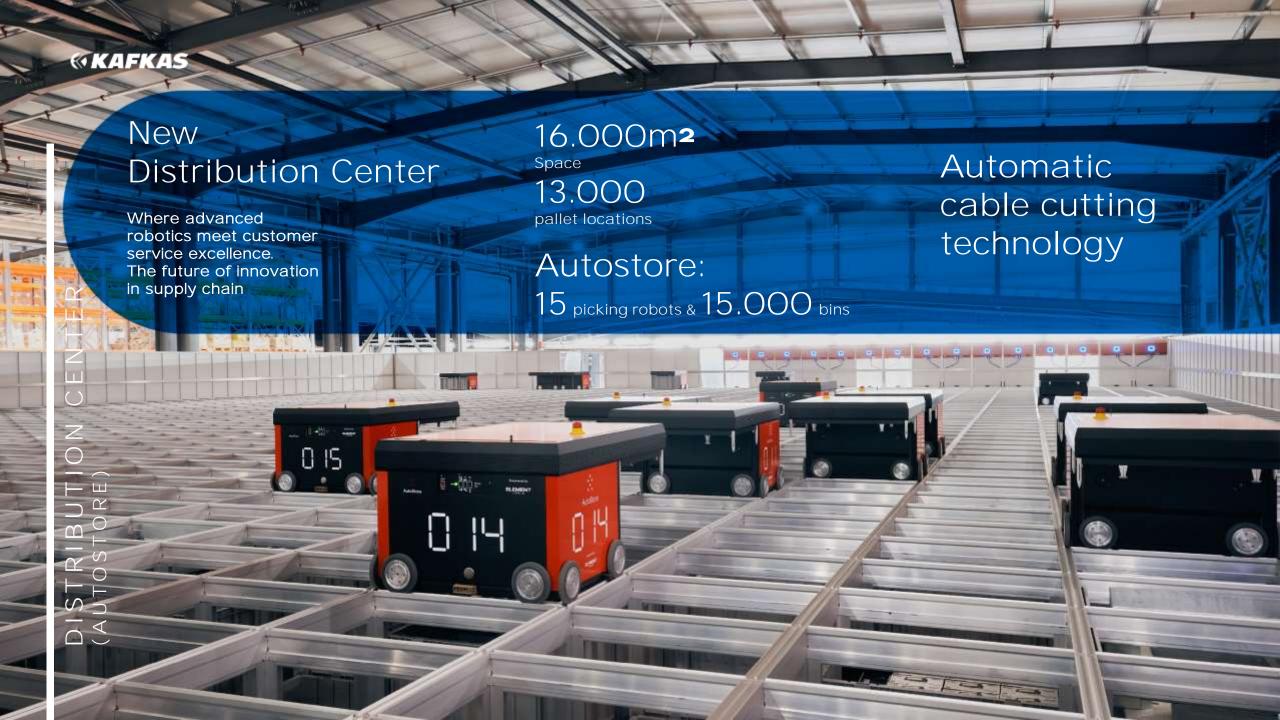

# OUR PRESENCE IN CYPRUS

- One Stop Shop
- Excellent service for B2B & B2C customers
- Personnel of high expertise

4 stores

3.300m² Store Area

3.000m² Distribution center

## on 1º STORE

- EXHIBITION SPACE
- HQ & DISTRIBUTION CENTER

## 02. 2**°** STORE

- EXHIBITION SPACE
- OFFICES & DISTRIBUTION CENTER

### 03. 3° STORE

- EXHIBITION SPACE
- OFFICES & DISTRIBUTION
  CENTER

## 40 STORE

- EXHIBITION SPACE
- OFFICES & DISTRIBUTION
  CENTER

The innovative open-store philosophy combines the customer's ability to self-serve with the simultaneous physical presence of salespeople who provide advisory support in-store.